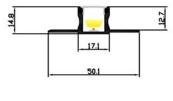

#### SIZE:

COVER

END CAP

Trans:17072 Opal: 17073 Diffuser:17074

Hole:17158 W/O hole: 17159