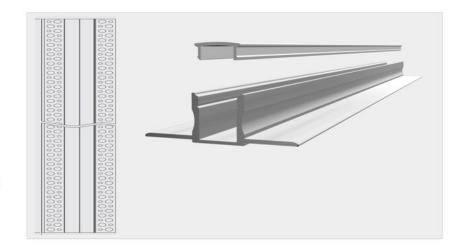

# LD5015B

#### White (ral9016) **(E** (P20) Silver Black

## **SPECIFICATIONS:**

| Material:              | AL6063-T5                             |
|------------------------|---------------------------------------|
| Surface:               | Anodized/ Painting                    |
| PC cover:              | Diffuser /Transparent /Opal           |
| Power:                 | 14.4W/m                               |
| Input current:         | 24VDC                                 |
| Lamp beads:            | 156LEDs/m (2835)                      |
| Lighting source width: | 10 mm                                 |
| Available lengths:     | 0.5-3m                                |
| Application:           | Commercial lighting / Indoor lighting |



### **ACCESSORIES:**



#### SIZE:





COVER

END CAP



Trans:17072 Opal: 17073 Diffuser:17074



Hole:17158 W/O hole: 17159

### **APPLICATIONS:**





3740 William St, Burnaby, BC V5C 3H7 Phone: +1 (604) 294-2334, Toll free: +1 (877) 294-2334, Fax: +1 (604) 294-2126 www.premierlight.ca

LD5015B LAST UPDATE: JULY, 2023 PAGE 1 of 1