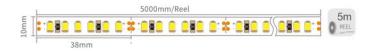

## **SPECIFICATIONS:**

| Material:              | AL6063-T5                             |
|------------------------|---------------------------------------|
| Surface:               | Anodized/ Painting                    |
| PC cover:              | Diffuser /Transparent /Opal           |
| Power:                 | 14.4W/m                               |
| Input current:         | 24VDC                                 |
| Lamp beads:            | 156LEDs/m (2835)                      |
| Lighting source width: | 10 mm                                 |
| Available lengths:     | 0.5-3m                                |
| Application:           | Commercial lighting / Indoor lighting |